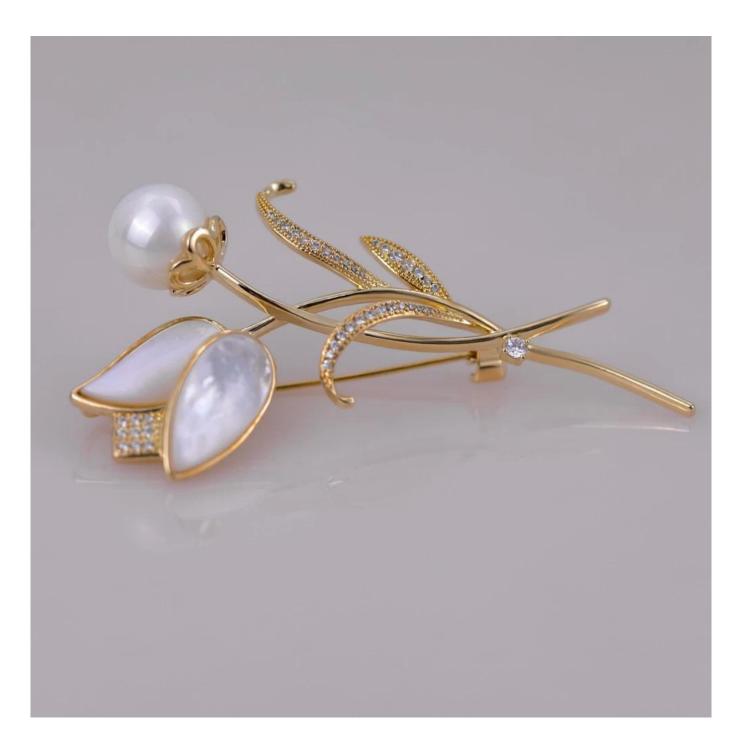

Tulip Shaped White Pearls Brooch.

| Product Name                | Tulip Shaped White Pearls Brooch.                                                                                       |
|-----------------------------|-------------------------------------------------------------------------------------------------------------------------|
| Jewelry Main Material Brass |                                                                                                                         |
| Genre                       | Unisex, Women, Men, Kids                                                                                                |
| electroplating              | Vacuum plating.                                                                                                         |
| Opportunity                 | Anniversary, engagement, gift, wedding, party                                                                           |
| Plating                     | gold plated                                                                                                             |
| Style                       | Branch                                                                                                                  |
| OEM/ODM accepted            | Yes                                                                                                                     |
| Lead time                   | 3-5 days if we have stock. Normally 20-25 days for OEM & ODM orders.                                                    |
| Custom brand                | Yes, we can pack it with your package in your logo.                                                                     |
| main products               | Necklace, earrings, rings, pendants, bracelets, anklets, key chains in brass/S925 sterling silver/stainless steel, etc. |