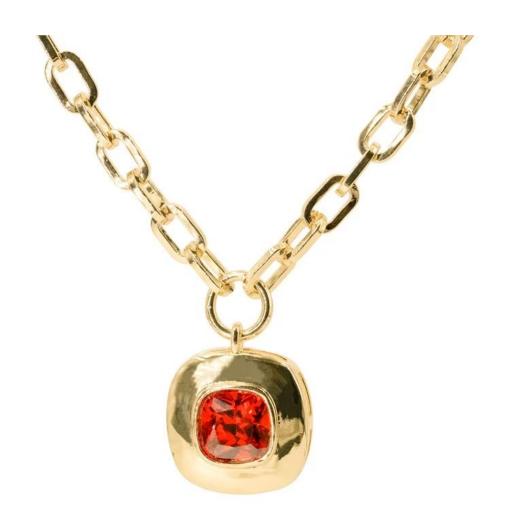

## **Square Ruby Gem Pendant Necklace.**

| Product Name          | Square Ruby Gem Pendant Necklace.                                                                                       |
|-----------------------|-------------------------------------------------------------------------------------------------------------------------|
| Jewelry Main Material | Brass                                                                                                                   |
| Gender                | Unisex, Women's, Men's, Children's                                                                                      |
| Electroplating        | Vacuum Plating.                                                                                                         |
| Occasion              | Anniversary, Engagement, Gift, Wedding, Party                                                                           |
| Plating               | Real Gold Plated                                                                                                        |
| Style                 | Trendy                                                                                                                  |
| OEM / ODM Accepted    | Yes                                                                                                                     |
| Lead Time             | 3-5 days if we have stock. Normally 20-25 days for OEM&ODM Orders.                                                      |
| Brand Customized      | Yes, We can Pack it with your package in your Logo.                                                                     |
| Main Products         | Necklace, Earrings, Rings, Pendants, Bracelets, Anklets, Key Chains in Brass/S925 Sterling Silver/Stainless Steel, etc. |