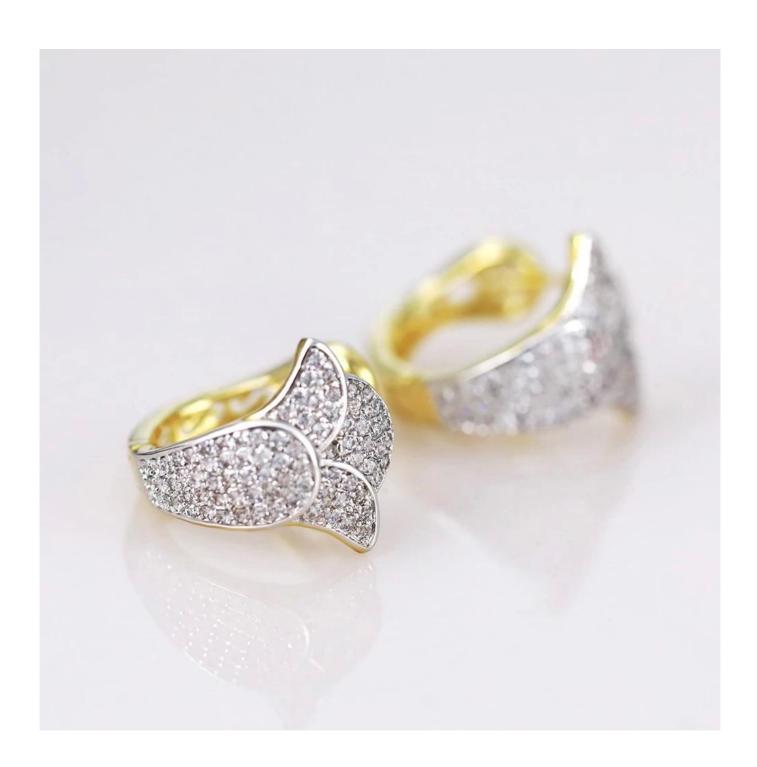

## Irregular Flower Shaped Half Zircon Pave Clip Earring.

| -                       |                                                                                            |
|-------------------------|--------------------------------------------------------------------------------------------|
| Product Name            | Irregular Flower Shaped Half Zircon Pave Clip Earring.                                     |
| Jewelry Main Material   | Brass                                                                                      |
| Gender                  | Unisex, Women's, Men's, Children's                                                         |
| Electroplating          | Vacuum Plating.                                                                            |
| Occasion                | Anniversary, Engagement, Gift, Wedding, Party                                              |
| Plating                 | Gold Plated                                                                                |
| Style                   | Trendy                                                                                     |
| OEM / ODM Accepted      | Yes                                                                                        |
| Lead Time               | 3-5 days if we have stock. Normally 20-25 days for OEM&ODM Orders.                         |
| <b>Brand Customized</b> | Yes, We can Pack it with your package in your Logo.                                        |
| 1                       | Necklace, Earrings, Rings, Pendants, Bracelets, Anklets, Key Chains in Brass/S925 Sterling |
|                         | Silver/Stainless Steel,etc.                                                                |