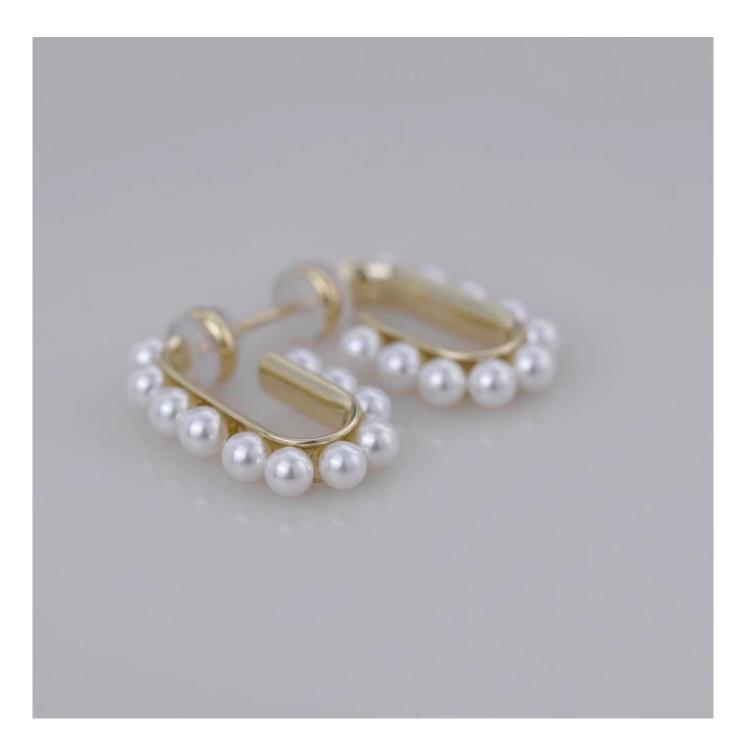

Glass Beads Full Pavement Hoop Earring.

| Product Name                | Glass Beads Full Pavement Hoop Earring.                                               |
|-----------------------------|---------------------------------------------------------------------------------------|
|                             | 1 5                                                                                   |
| Jewelry Main Material Brass |                                                                                       |
| Gender                      | Unisex, Women's, Men's, Children's                                                    |
| Electroplating              | Vacuum Plating.                                                                       |
| Occasion                    | Anniversary, Engagement, Gift, Wedding, Party                                         |
| Plating                     | Gold Plated                                                                           |
| Style                       | Trendy                                                                                |
| OEM / ODM Accepted          | Yes                                                                                   |
| Lead Time                   | 3-5 days if we have stock. Normally 20-25 days for OEM&ODM Orders.                    |
| Brand Customized            | Yes, We can Pack it with your package in your Logo.                                   |
|                             | Necklace,Earrings, Rings,Pendants,Bracelets,Anklets,Key Chains in Brass/S925 Sterling |
|                             | Silver/Stainless Steel,etc.                                                           |