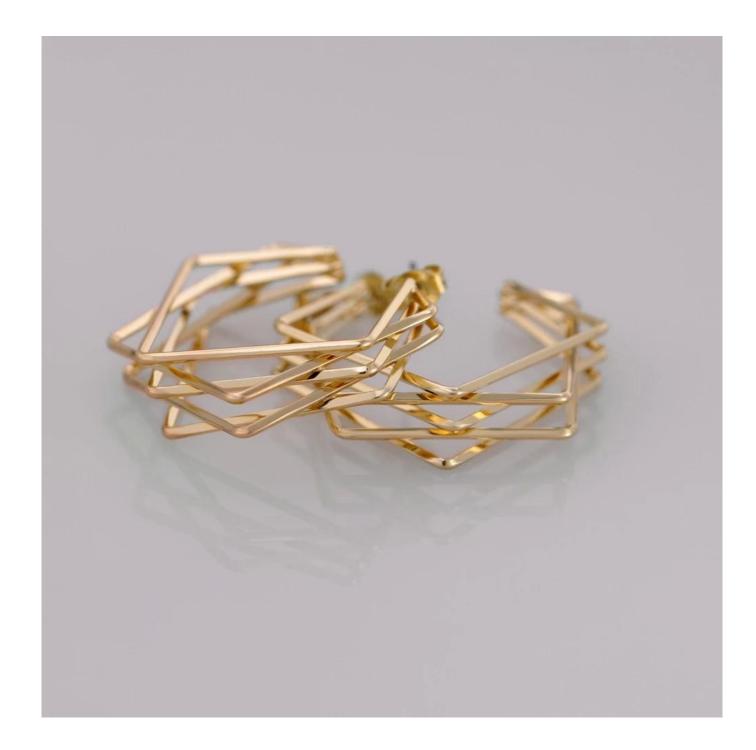

Geometric Square Shaped Irregular Half-C Brass Hoop Earring.

| Product Name          | Geometric Square Shaped Irregular Half-C Brass Hoop Earring.                                                         |
|-----------------------|----------------------------------------------------------------------------------------------------------------------|
| Jewelry Main Material | Brass                                                                                                                |
| Gender                | Unisex, Women's, Men's, Children's                                                                                   |
| Electroplating        | Vacuum Plating.                                                                                                      |
| Occasion              | Anniversary, Engagement, Gift, Wedding, Party                                                                        |
| Plating               | Gold Plated                                                                                                          |
| Style                 | Trendy                                                                                                               |
| OEM / ODM Accepted    | Yes                                                                                                                  |
| Lead Time             | 3-5 days if we have stock. Normally 20-25 days for OEM&ODM Orders.                                                   |
| Brand Customized      | Yes, We can Pack it with your package in your Logo.                                                                  |
| Main Products         | Necklace,Earrings, Rings,Pendants,Bracelets,Anklets,Key Chains in Brass/S925 Sterling<br>Silver/Stainless Steel,etc. |