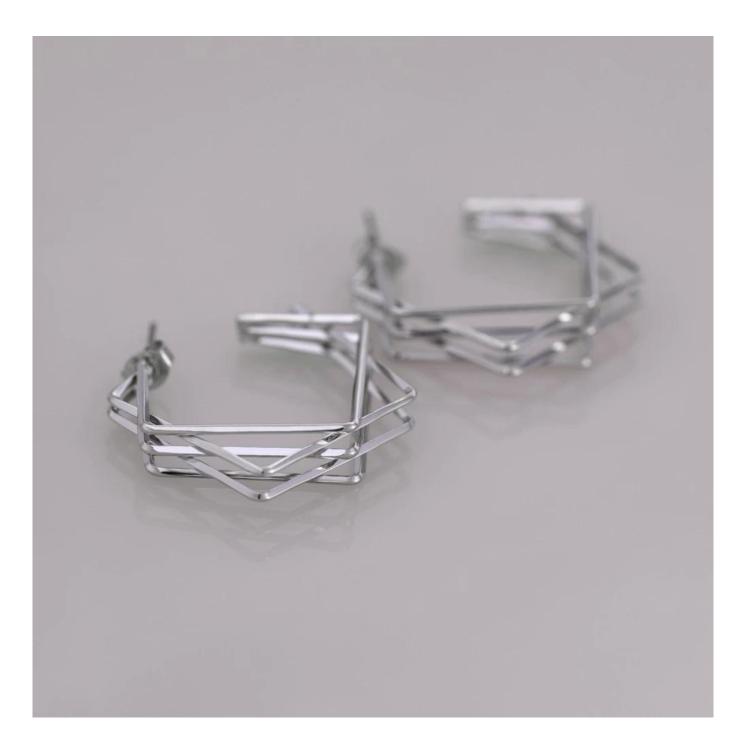

Geometric Square Shaped Irregular Half-C Brass Hoop Earring.

| Product Name          | Geometric Square Shaped Irregular Half-C Brass Hoop Earring.                                                         |
|-----------------------|----------------------------------------------------------------------------------------------------------------------|
| Jewelry Main Material | Brass                                                                                                                |
| Gender                | Unisex, Women's, Men's, Children's                                                                                   |
| Electroplating        | Vacuum Plating.                                                                                                      |
| Occasion              | Anniversary, Engagement, Gift, Wedding, Party                                                                        |
| Plating               | Gold Plated                                                                                                          |
| Style                 | Trendy                                                                                                               |
| OEM / ODM Accepted    | Yes                                                                                                                  |
| Lead Time             | 3-5 days if we have stock. Normally 20-25 days for OEM&ODM Orders.                                                   |
| Brand Customized      | Yes, We can Pack it with your package in your Logo.                                                                  |
| Main Products         | Necklace,Earrings, Rings,Pendants,Bracelets,Anklets,Key Chains in Brass/S925 Sterling<br>Silver/Stainless Steel,etc. |