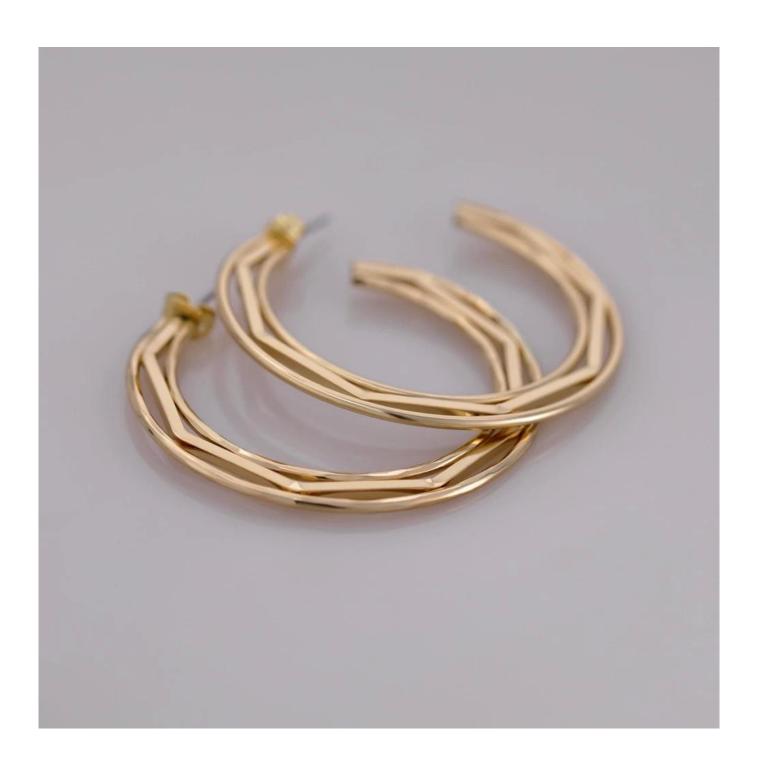

## Geometric Circle Irregular Half-C Brass Hoop Earring.

| Product Name                | Geometric Circle Irregular Half-C Brass Hoop Earring.                                                                |
|-----------------------------|----------------------------------------------------------------------------------------------------------------------|
| Jewelry Main Material Brass |                                                                                                                      |
| Gender                      | Unisex, Women's, Men's, Children's                                                                                   |
| Electroplating              | Vacuum Plating.                                                                                                      |
| Occasion                    | Anniversary, Engagement, Gift, Wedding, Party                                                                        |
| Plating                     | Gold Plated                                                                                                          |
| Style                       | Trendy                                                                                                               |
| OEM / ODM Accepted          | Yes                                                                                                                  |
| Lead Time                   | 3-5 days if we have stock. Normally 20-25 days for OEM&ODM Orders.                                                   |
| Brand Customized            | Yes, We can Pack it with your package in your Logo.                                                                  |
|                             | Necklace,Earrings, Rings,Pendants,Bracelets,Anklets,Key Chains in Brass/S925 Sterling<br>Silver/Stainless Steel,etc. |
|                             | pilvei/stailliess steef,etc.                                                                                         |