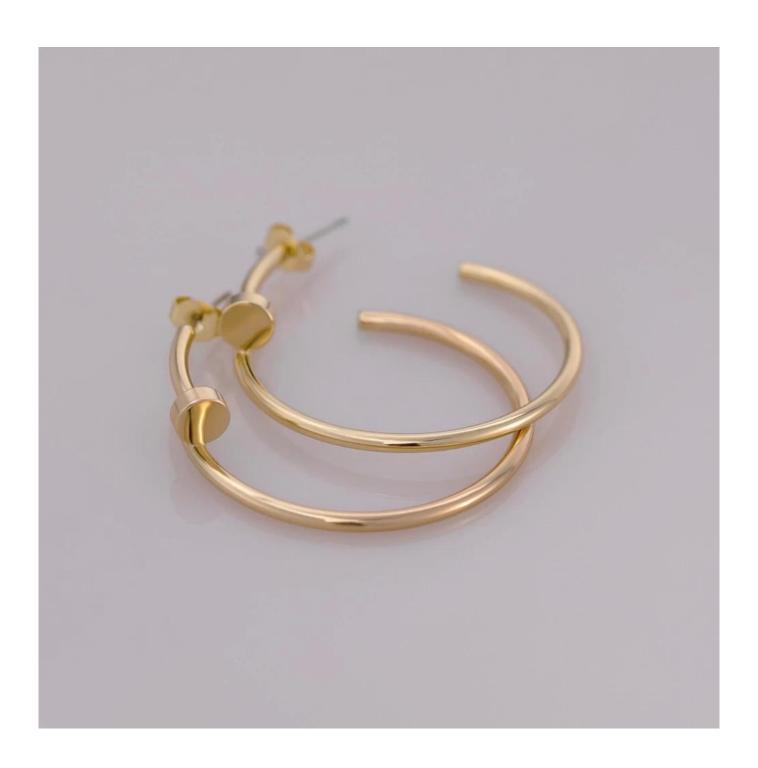

## Brass Nail Shaped Half-C Hoop Earring.

| Product Name                | Glass Beads Full Pavement Hoop Earring.                                                    |
|-----------------------------|--------------------------------------------------------------------------------------------|
| Jewelry Main Material Brass |                                                                                            |
| Gender                      | Unisex, Women's, Men's, Children's                                                         |
| Electroplating              | Vacuum Plating.                                                                            |
| Occasion                    | Anniversary, Engagement, Gift, Wedding, Party                                              |
| Plating                     | Gold Plated                                                                                |
| Style                       | Trendy                                                                                     |
| OEM / ODM Accepted          | Yes                                                                                        |
| Lead Time                   | 3-5 days if we have stock. Normally 20-25 days for OEM&ODM Orders.                         |
| Brand Customized            | Yes, We can Pack it with your package in your Logo.                                        |
| Main Products               | Necklace, Earrings, Rings, Pendants, Bracelets, Anklets, Key Chains in Brass/S925 Sterling |
|                             | Silver/Stainless Steel,etc.                                                                |