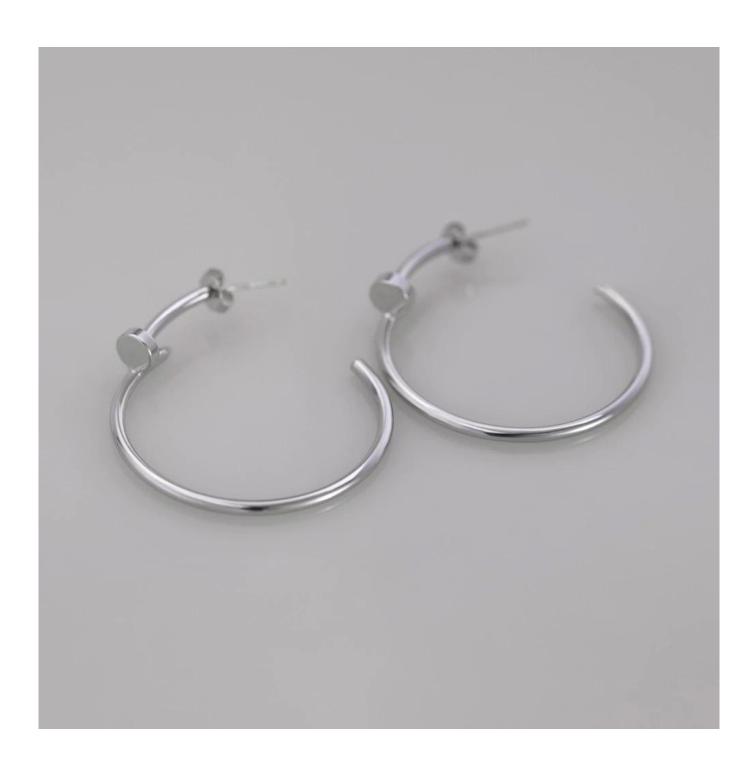

## Brass Nail Shaped Half-C Hoop Earring.

| Product Name                | Glass Beads Full Pavement Hoop Earring.                                                    |
|-----------------------------|--------------------------------------------------------------------------------------------|
| Jewelry Main Material Brass |                                                                                            |
| Gender                      | Unisex, Women's, Men's, Children's                                                         |
| Electroplating              | Vacuum Plating.                                                                            |
| Occasion                    | Anniversary, Engagement, Gift, Wedding, Party                                              |
| Plating                     | Gold Plated                                                                                |
| Style                       | Trendy                                                                                     |
| OEM / ODM Accepted          | Yes                                                                                        |
| Lead Time                   | 3-5 days if we have stock. Normally 20-25 days for OEM&ODM Orders.                         |
| Brand Customized            | Yes, We can Pack it with your package in your Logo.                                        |
| Main Products               | Necklace, Earrings, Rings, Pendants, Bracelets, Anklets, Key Chains in Brass/S925 Sterling |
|                             | Silver/Stainless Steel,etc.                                                                |