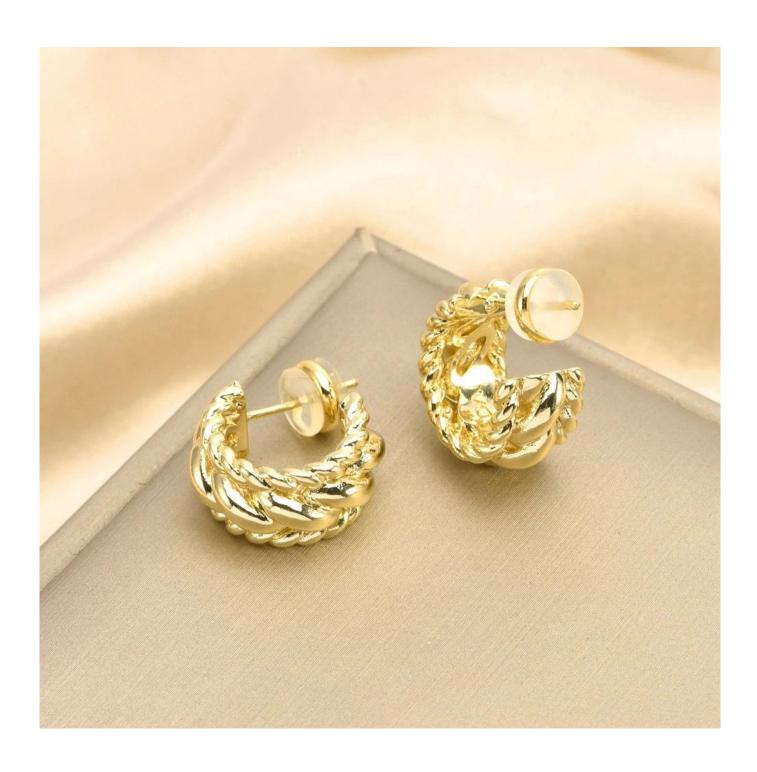

## 18K Gold Plated Wide Twisted Hoop Earring.

| Product Name                | 18K Gold Plated Wide Twisted Hoop Earring.                                                 |
|-----------------------------|--------------------------------------------------------------------------------------------|
| Jewelry Main Material Brass |                                                                                            |
| Gender                      | Unisex, Women's, Men's, Children's                                                         |
| Electroplating              | Vacuum Plating.                                                                            |
| Occasion                    | Anniversary, Engagement, Gift, Wedding, Party                                              |
| Plating                     | Gold Plated                                                                                |
| Style                       | Trendy                                                                                     |
| OEM / ODM Accepted          | Yes                                                                                        |
| Lead Time                   | 3-5 days if we have stock. Normally 20-25 days for OEM&ODM Orders.                         |
| Brand Customized            | Yes, We can Pack it with your package in your Logo.                                        |
| Main Products               | Necklace, Earrings, Rings, Pendants, Bracelets, Anklets, Key Chains in Brass/S925 Sterling |
|                             | Silver/Stainless Steel,etc.                                                                |