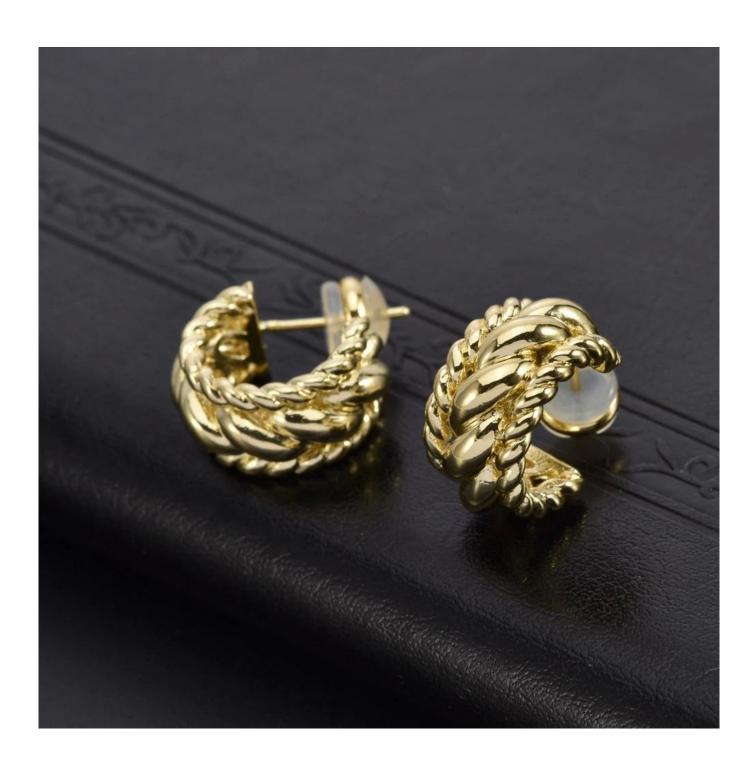

## 18K Gold Plated Wide Twisted Hoop Earring.

| Product Name                | 18K Gold Plated Wide Twisted Hoop Earring.                                                 |
|-----------------------------|--------------------------------------------------------------------------------------------|
| Jewelry Main Material Brass |                                                                                            |
| Gender                      | Unisex, Women's, Men's, Children's                                                         |
| Electroplating              | Vacuum Plating.                                                                            |
| Occasion                    | Anniversary, Engagement, Gift, Wedding, Party                                              |
| Plating                     | Gold Plated                                                                                |
| Style                       | Trendy                                                                                     |
| OEM / ODM Accepted          | Yes                                                                                        |
| Lead Time                   | 3-5 days if we have stock. Normally 20-25 days for OEM&ODM Orders.                         |
| Brand Customized            | Yes, We can Pack it with your package in your Logo.                                        |
| Main Products               | Necklace, Earrings, Rings, Pendants, Bracelets, Anklets, Key Chains in Brass/S925 Sterling |
|                             | Silver/Stainless Steel,etc.                                                                |