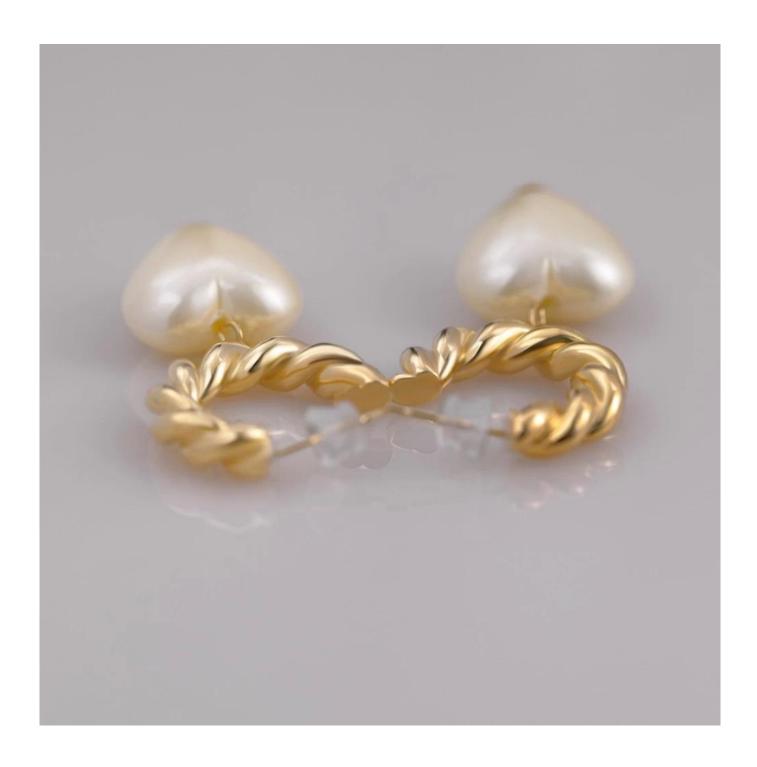

## Twisted Gold Plated Brass Heart Shaped Pearls Half-C Hoop Earring.

| Product Name                | Twisted Gold Plated Brass Heart Shaped Pearls Half-C Hoop Earring.                         |
|-----------------------------|--------------------------------------------------------------------------------------------|
| Jewelry Main Material Brass |                                                                                            |
| Gender                      | Unisex, Women's, Men's, Children's                                                         |
| Electroplating              | Vacuum Plating.                                                                            |
| Occasion                    | Anniversary, Engagement, Gift, Wedding, Party                                              |
| Plating                     | Gold Plated                                                                                |
| Style                       | Trendy                                                                                     |
| OEM / ODM Accepted          | Yes                                                                                        |
| Lead Time                   | 3-5 days if we have stock. Normally 20-25 days for OEM&ODM Orders.                         |
| Brand Customized            | Yes, We can Pack it with your package in your Logo.                                        |
| Main Products               | Necklace, Earrings, Rings, Pendants, Bracelets, Anklets, Key Chains in Brass/S925 Sterling |
|                             | Silver/Stainless Steel,etc.                                                                |