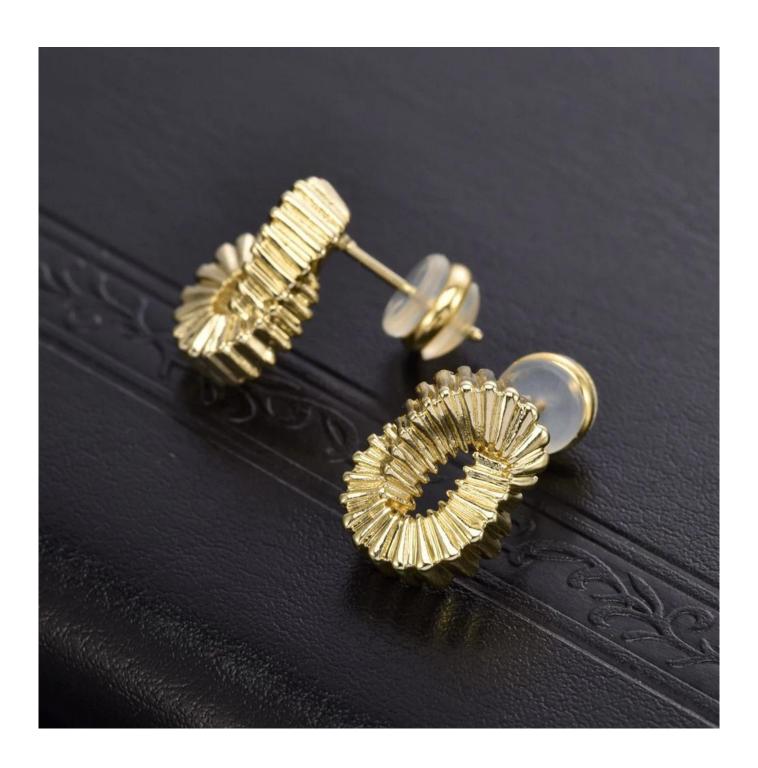

## **Textured Twisted Stud Earring.**

| Product Name          | Textured Twisted Stud Earring.                                                                                    |
|-----------------------|-------------------------------------------------------------------------------------------------------------------|
| Jewelry Main Material | Brass                                                                                                             |
| Gender                | Unisex, Women's, Men's, Children's                                                                                |
| Electroplating        | Vacuum Plating.                                                                                                   |
| Occasion              | Anniversary, Engagement, Gift, Wedding, Party                                                                     |
| Plating               | Gold Plated                                                                                                       |
| Style                 | Trendy                                                                                                            |
| OEM / ODM Accepted    | Yes                                                                                                               |
| Lead Time             | 3-5 days if we have stock. Normally 20-25 days for OEM&ODM Orders.                                                |
| Brand Customized      | Yes, We can Pack it with your package in your Logo.                                                               |
|                       | Necklace,Earrings, Rings,Pendants,Bracelets,Anklets,Key Chains in Brass/S925 Sterling Silver/Stainless Steel,etc. |