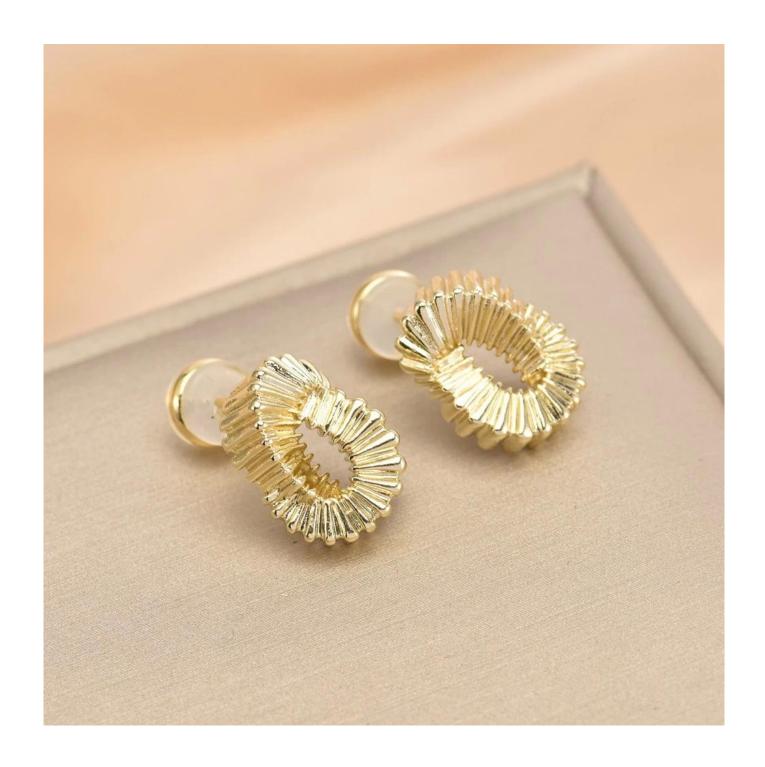

## **Textured Twisted Stud Earring.**

| Product Name          | Textured Twisted Stud Earring.                                                                                    |
|-----------------------|-------------------------------------------------------------------------------------------------------------------|
| Jewelry Main Material | Brass                                                                                                             |
| Gender                | Unisex, Women's, Men's, Children's                                                                                |
| Electroplating        | Vacuum Plating.                                                                                                   |
| Occasion              | Anniversary, Engagement, Gift, Wedding, Party                                                                     |
| Plating               | Gold Plated                                                                                                       |
| Style                 | Trendy                                                                                                            |
| OEM / ODM Accepted    | Yes                                                                                                               |
| Lead Time             | 3-5 days if we have stock. Normally 20-25 days for OEM&ODM Orders.                                                |
| Brand Customized      | Yes, We can Pack it with your package in your Logo.                                                               |
|                       | Necklace,Earrings, Rings,Pendants,Bracelets,Anklets,Key Chains in Brass/S925 Sterling Silver/Stainless Steel,etc. |