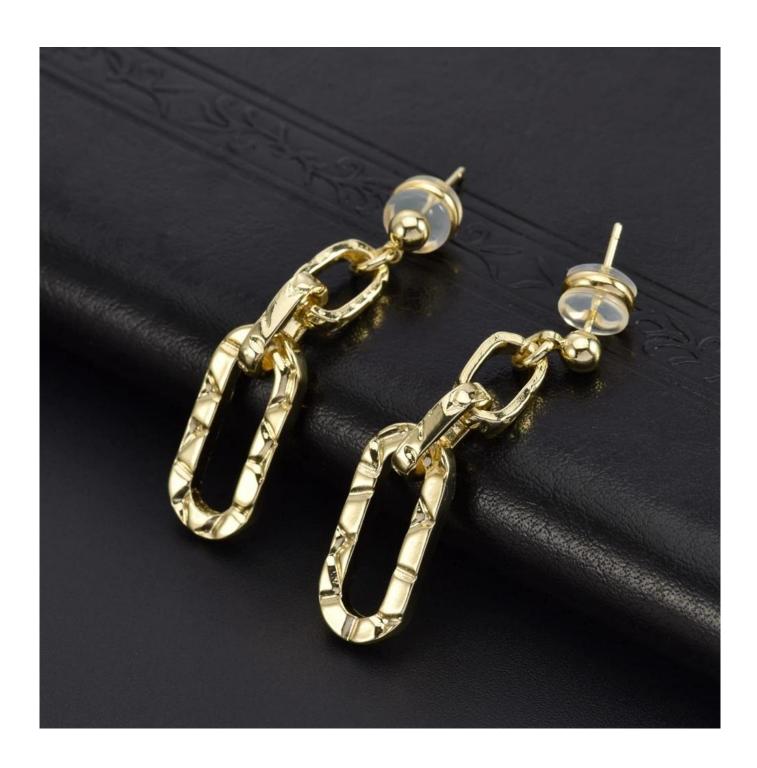

## Textured Curved Chain 18K Gold Plated Earring.

| Product Name                | Textured Curved Chain 18K Gold Plated Earring.                                             |
|-----------------------------|--------------------------------------------------------------------------------------------|
| Jewelry Main Material Brass |                                                                                            |
| Gender                      | Unisex, Women's, Men's, Children's                                                         |
| Electroplating              | Vacuum Plating.                                                                            |
| Occasion                    | Anniversary, Engagement, Gift, Wedding, Party                                              |
| Plating                     | Gold Plated                                                                                |
| Style                       | Trendy                                                                                     |
| OEM / ODM Accepted Yes      |                                                                                            |
| Lead Time                   | 3-5 days if we have stock. Normally 20-25 days for OEM&ODM Orders.                         |
| Brand Customized            | Yes, We can Pack it with your package in your Logo.                                        |
| Main Products               | Necklace, Earrings, Rings, Pendants, Bracelets, Anklets, Key Chains in Brass/S925 Sterling |
|                             | Silver/Stainless Steel,etc.                                                                |