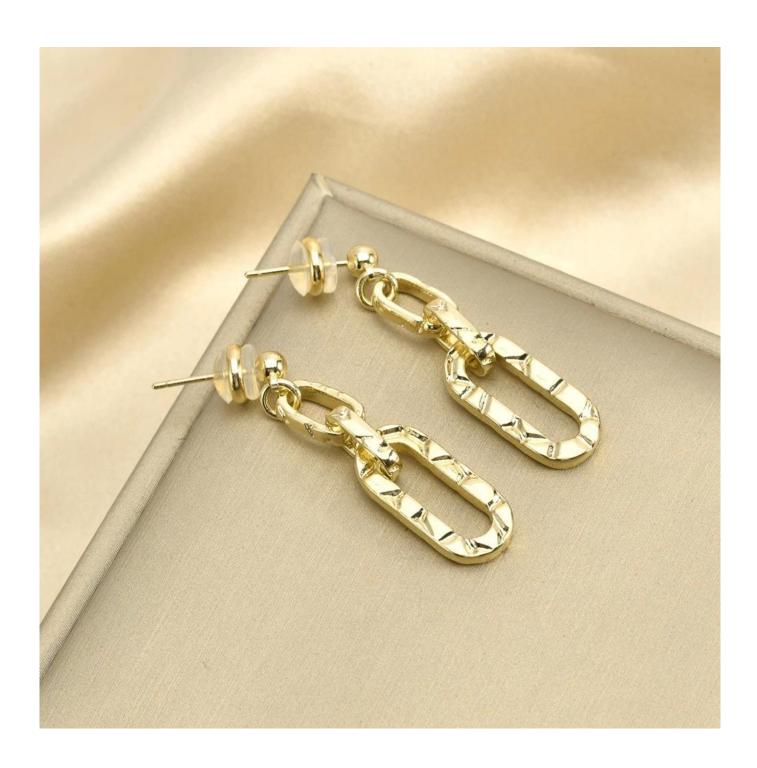

## Textured Curved Chain 18K Gold Plated Earring.

| Product Name                | Textured Curved Chain 18K Gold Plated Earring.                                             |
|-----------------------------|--------------------------------------------------------------------------------------------|
| Jewelry Main Material Brass |                                                                                            |
| Gender                      | Unisex, Women's, Men's, Children's                                                         |
| Electroplating              | Vacuum Plating.                                                                            |
| Occasion                    | Anniversary, Engagement, Gift, Wedding, Party                                              |
| Plating                     | Gold Plated                                                                                |
| Style                       | Trendy                                                                                     |
| OEM / ODM Accepted Yes      |                                                                                            |
| Lead Time                   | 3-5 days if we have stock. Normally 20-25 days for OEM&ODM Orders.                         |
| Brand Customized            | Yes, We can Pack it with your package in your Logo.                                        |
| Main Products               | Necklace, Earrings, Rings, Pendants, Bracelets, Anklets, Key Chains in Brass/S925 Sterling |
|                             | Silver/Stainless Steel,etc.                                                                |