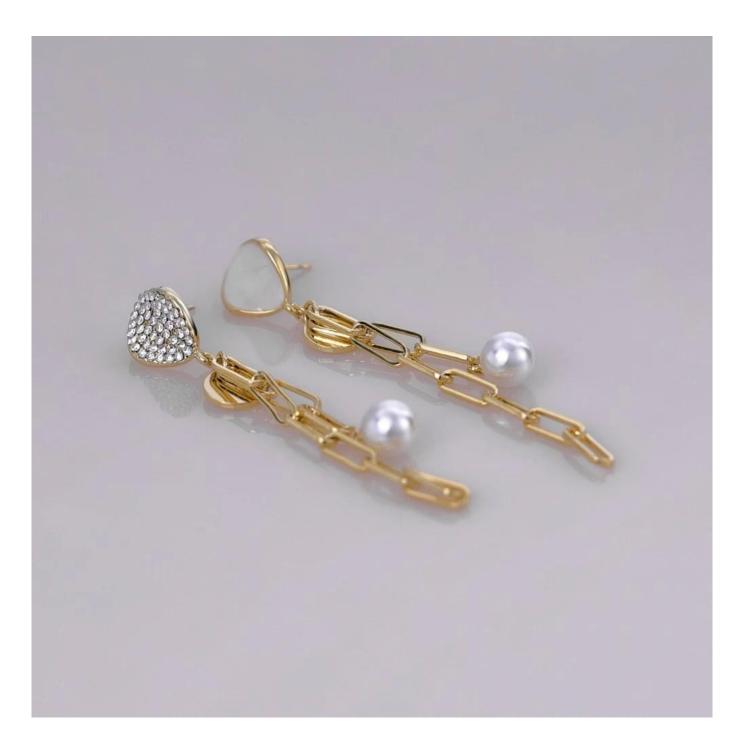

Long Chain Tassel White Pearls Earrings.

| Product Name          | Long Chain Tassel White Pearls Earrings.                                                                             |
|-----------------------|----------------------------------------------------------------------------------------------------------------------|
| Jewelry Main Material | Brass                                                                                                                |
| Gender                | Unisex, Women's, Men's, Children's                                                                                   |
| Electroplating        | Vacuum Plating.                                                                                                      |
| Occasion              | Anniversary, Engagement, Gift, Wedding, Party                                                                        |
| Plating               | Gold Plated                                                                                                          |
| Style                 | Trendy                                                                                                               |
| OEM / ODM Accepted    | Yes                                                                                                                  |
| Lead Time             | 3-5 days if we have stock. Normally 20-25 days for OEM&ODM Orders.                                                   |
| Brand Customized      | Yes, We can Pack it with your package in your Logo.                                                                  |
|                       | Necklace,Earrings, Rings,Pendants,Bracelets,Anklets,Key Chains in Brass/S925 Sterling<br>Silver/Stainless Steel,etc. |